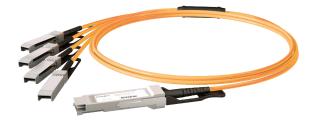

# 40G QSFP+ to 4x10G SFP+ AOC

## **Ordering Information**

| LAQP-WC4xxxC       | 40G QSFP+ to 4x10G SFP+ AOC - 1~100m |        |         |          |      |
|--------------------|--------------------------------------|--------|---------|----------|------|
| Ordering P/Ns      | Description                          | Length | WL (nm) | Cable    | NOTE |
| LAQP-WC4010C       | 40G QSFP+ to 4x10G SFP+ AOC          | 1m     | 850nm   | LSZH MMF |      |
| LAQP-WC4100C       | 40G QSFP+ to 4x10G SFP+ AOC          | 10m    | 850nm   | LSZH MMF |      |
| LAQP-WC4X10C       | 40G QSFP+ to 4x10G SFP+ AOC          | 100m   | 850nm   | LSZH MMF | _    |
| xxx define AOC cab | le length                            |        |         |          |      |

LAQP-WC4xxxC